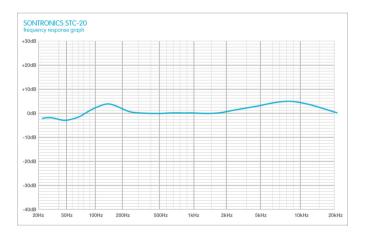

## **DATA SHEET** SONTRONICS STC-20 PACK

| Technical specifications            |                                                                |
|-------------------------------------|----------------------------------------------------------------|
| Microphone type                     | Large-diaphragm condenser                                      |
| Polar pattern                       | Cardioid                                                       |
| Frequency response                  | 20Hz to 20kHz                                                  |
| Pad                                 | n/a                                                            |
| Filter                              | n/a                                                            |
| Sensitivity<br>(0dB = 1V/Pa @ 1kHz) | 16mV/Pa -36dB ±1.5dB                                           |
| Impedance                           | ≤200 Ohms                                                      |
| Max. SPL<br>(for 0.5% THD @ 1kHz)   | 125dB                                                          |
| Equivalent noise level              | 18dB (A-weighted)                                              |
| Connector                           | 3-pin XLR                                                      |
| Power                               | Phantom power 48V required                                     |
| What's included                     | STC-20 microphone, shockmount,<br>popshield, 5-metre XLR cable |